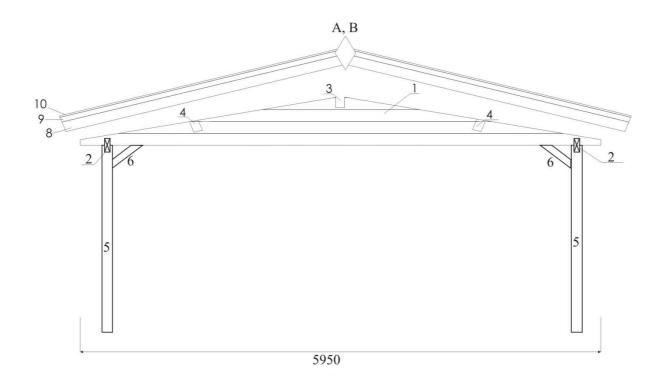

| Carport 6 x 6 |          |       |       |        |         |                     |
|---------------|----------|-------|-------|--------|---------|---------------------|
|               | Size, mm |       |       | Detail | Details | Annotation          |
|               | Length   | Width | Table | stock  | Details | Amiotation          |
| 1             | 5950     | 130   | 44    | 4      |         | Vaults              |
| 2             | 5950     | 130   | 44    | 2      |         | Wall C D            |
| 3             | 5950     | 130   | 44    | 1      |         | Rafters             |
| 4             | 5950     | 130   | 44    | 4      |         | Rafters             |
| 5             | 2100     | 130   | 60    | 8      |         | Support boards      |
| 6             | 600      | 130   | 60    | 20     |         | Support boards      |
| 7             | 3200     | 110   | 18    | 110    |         | Roof boards         |
| 8             | 3300     | 105   | 22    | 4      |         | Wind boards         |
| 9             | 3325     | 105   | 22    | 4      |         | Wind boards         |
| 10            | 3325     | 60    | 16    | 4      |         | Wind boards borders |
| 11            | 5950     | 105   | 22    | 2      |         | Roof plank          |
| 12            | 5950     | 35    | 25    | 2      |         | Roof plank borders  |

## 1. The plans