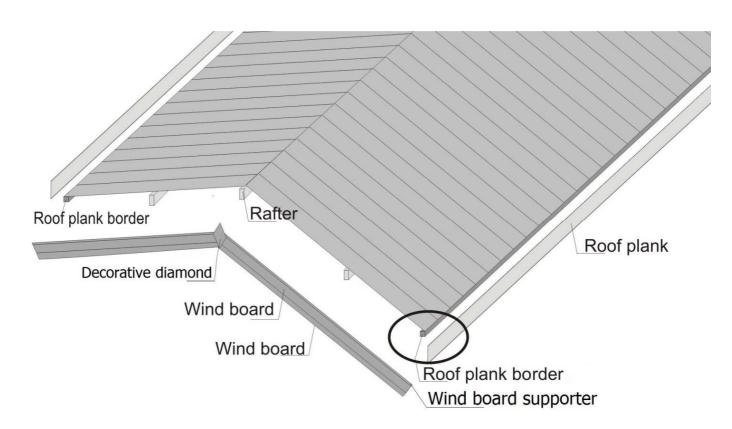

| Carport 6 x 6 |          |       |       |        |         |                     |
|---------------|----------|-------|-------|--------|---------|---------------------|
|               | Size, mm |       |       | Detail | Details | Annotation          |
|               | Length   | Width | Table | stock  | Details | Amiotation          |
| 1             | 5950     | 130   | 44    | 4      |         | Vaults              |
| 2             | 5950     | 130   | 44    | 2      |         | Wall C D            |
| 3             | 5950     | 130   | 44    | 1      |         | Rafters             |
| 4             | 5950     | 130   | 44    | 4      |         | Rafters             |
| 5             | 2100     | 130   | 60    | 8      |         | Support boards      |
| 6             | 600      | 130   | 60    | 20     |         | Support boards      |
| 7             | 3200     | 110   | 18    | 110    |         | Roof boards         |
| 8             | 3300     | 105   | 22    | 4      |         | Wind boards         |
| 9             | 3325     | 105   | 22    | 4      |         | Wind boards         |
| 10            | 3325     | 60    | 16    | 4      |         | Wind boards borders |
| 11            | 5950     | 105   | 22    | 2      |         | Roof plank          |
| 12            | 5950     | 35    | 25    | 2      |         | Roof plank borders  |