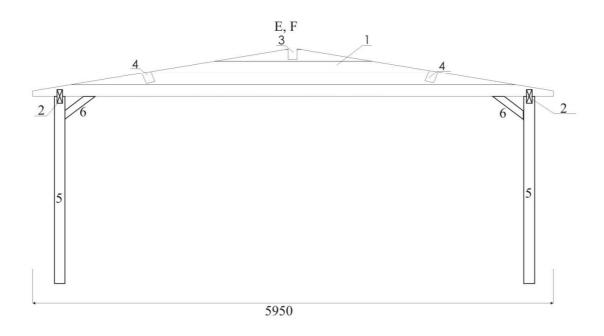

| Carport 6 x 6 |          |       |       |        |         |                     |
|---------------|----------|-------|-------|--------|---------|---------------------|
|               | Size, mm |       |       | Detail | Details | Annotation          |
|               | Length   | Width | Table | stock  | Details | Amiotation          |
| 1             | 5950     | 130   | 44    | 4      |         | Vaults              |
| 2             | 5950     | 130   | 44    | 2      |         | Wall C D            |
| 3             | 5950     | 130   | 44    | 1      |         | Rafters             |
| 4             | 5950     | 130   | 44    | 4      |         | Rafters             |
| 5             | 2100     | 130   | 60    | 8      |         | Support boards      |
| 6             | 600      | 130   | 60    | 20     |         | Support boards      |
| 7             | 3200     | 110   | 18    | 110    |         | Roof boards         |
| 8             | 3300     | 105   | 22    | 4      |         | Wind boards         |
| 9             | 3325     | 105   | 22    | 4      |         | Wind boards         |
| 10            | 3325     | 60    | 16    | 4      |         | Wind boards borders |
| 11            | 5950     | 105   | 22    | 2      |         | Roof plank          |
| 12            | 5950     | 35    | 25    | 2      |         | Roof plank borders  |

## 1. The plans