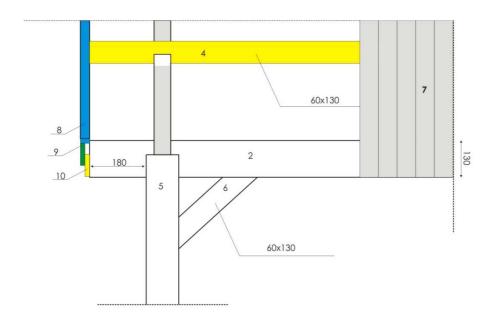

| Carport 6 x 6 |          |       |       |        |         |                     |
|---------------|----------|-------|-------|--------|---------|---------------------|
|               | Size, mm |       |       | Detail | Details | Annotation          |
|               | Length   | Width | Table | stock  | Details | Amiotation          |
| 1             | 5950     | 130   | 44    | 4      |         | Vaults              |
| 2             | 5950     | 130   | 44    | 2      |         | Wall C D            |
| 3             | 5950     | 130   | 44    | 1      |         | Rafters             |
| 4             | 5950     | 130   | 44    | 4      |         | Rafters             |
| 5             | 2100     | 130   | 60    | 8      |         | Support boards      |
| 6             | 600      | 130   | 60    | 20     |         | Support boards      |
| 7             | 3200     | 110   | 18    | 110    |         | Roof boards         |
| 8             | 3300     | 105   | 22    | 4      |         | Wind boards         |
| 9             | 3325     | 105   | 22    | 4      |         | Wind boards         |
| 10            | 3325     | 60    | 16    | 4      |         | Wind boards borders |
| 11            | 5950     | 105   | 22    | 2      |         | Roof plank          |
| 12            | 5950     | 35    | 25    | 2      |         | Roof plank borders  |

## 2. The roof