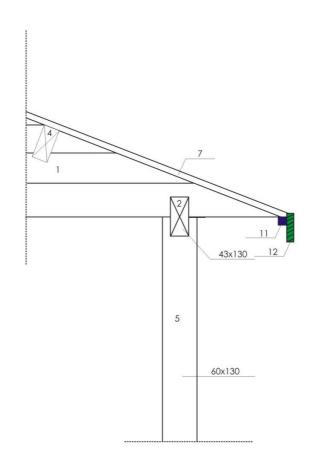

| Carport 6 x 6 |          |       |       |        |         |                     |
|---------------|----------|-------|-------|--------|---------|---------------------|
|               | Size, mm |       |       | Detail | Details | Annotation          |
|               | Length   | Width | Table | stock  | Details | Amiotation          |
| 1             | 5950     | 130   | 44    | 4      |         | Vaults              |
| 2             | 5950     | 130   | 44    | 2      |         | Wall C D            |
| 3             | 5950     | 130   | 44    | 1      |         | Rafters             |
| 4             | 5950     | 130   | 44    | 4      |         | Rafters             |
| 5             | 2100     | 130   | 60    | 8      |         | Support boards      |
| 6             | 600      | 130   | 60    | 20     |         | Support boards      |
| 7             | 3200     | 110   | 18    | 110    |         | Roof boards         |
| 8             | 3300     | 105   | 22    | 4      |         | Wind boards         |
| 9             | 3325     | 105   | 22    | 4      |         | Wind boards         |
| 10            | 3325     | 60    | 16    | 4      |         | Wind boards borders |
| 11            | 5950     | 105   | 22    | 2      |         | Roof plank          |
| 12            | 5950     | 35    | 25    | 2      |         | Roof plank borders  |