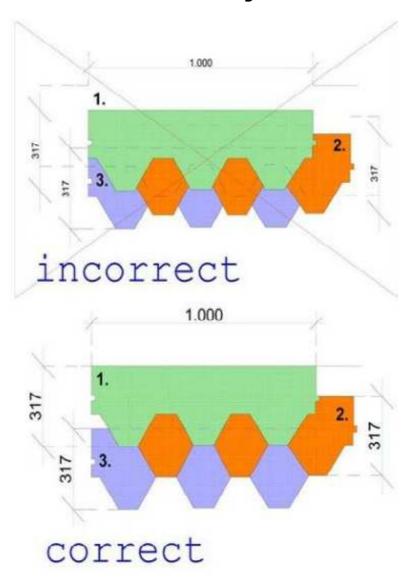

|         | Rafters             |
| 5             | 2100     | 130   | 60    | 8      |         | Support boards      |
| 6             | 600      | 130   | 60    | 20     |         | Support boards      |
| 7             | 3200     | 110   | 18    | 110    |         | Roof boards         |
| 8             | 3300     | 105   | 22    | 4      |         | Wind boards         |
| 9             | 3325     | 105   | 22    | 4      |         | Wind boards         |
| 10            | 3325     | 60    | 16    | 4      |         | Wind boards borders |
| 11            | 5950     | 105   | 22    | 2      |         | Roof plank          |
| 12            | 5950     | 35    | 25    | 2      |         | Roof plank borders  |

## 1. The plans











## 2. The roof





## 3. Felt roof shingles