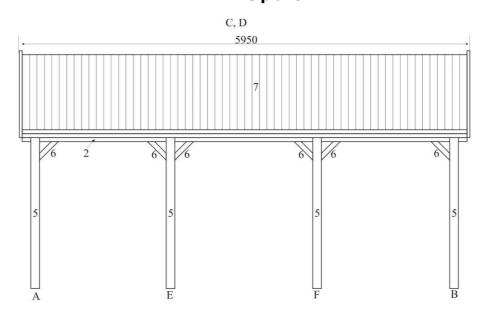

| Carport 6 x 6 |          |       |       |        |         |                     |
|---------------|----------|-------|-------|--------|---------|---------------------|
|               | Size, mm |       |       | Detail | Details | Annotation          |
|               | Length   | Width | Table | stock  | Details | Amiotation          |
| 1             | 5950     | 130   | 44    | 4      |         | Vaults              |
| 2             | 5950     | 130   | 44    | 2      |         | Wall C D            |
| 3             | 5950     | 130   | 44    | 1      |         | Rafters             |
| 4             | 5950     | 130   | 44    | 4      |         | Rafters             |
| 5             | 2100     | 130   | 60    | 8      |         | Support boards      |
| 6             | 600      | 130   | 60    | 20     |         | Support boards      |
| 7             | 3200     | 110   | 18    | 110    |         | Roof boards         |
| 8             | 3300     | 105   | 22    | 4      |         | Wind boards         |
| 9             | 3325     | 105   | 22    | 4      |         | Wind boards         |
| 10            | 3325     | 60    | 16    | 4      |         | Wind boards borders |
| 11            | 5950     | 105   | 22    | 2      |         | Roof plank          |
| 12            | 5950     | 35    | 25    | 2      |         | Roof plank borders  |

## 1. The plans