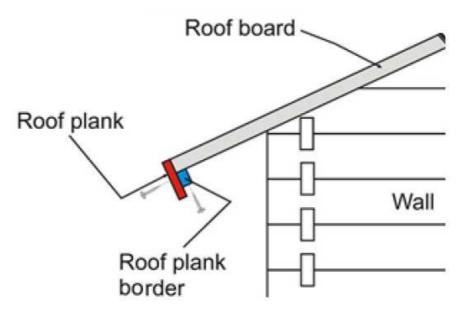

| Carport 6 x 6 |          |       |       |        |         |                     |
|---------------|----------|-------|-------|--------|---------|---------------------|
|               | Size, mm |       |       | Detail | Details | Annotation          |
|               | Length   | Width | Table | stock  | Details | Amiotation          |
| 1             | 5950     | 130   | 44    | 4      |         | Vaults              |
| 2             | 5950     | 130   | 44    | 2      |         | Wall C D            |
| 3             | 5950     | 130   | 44    | 1      |         | Rafters             |
| 4             | 5950     | 130   | 44    | 4      |         | Rafters             |
| 5             | 2100     | 130   | 60    | 8      |         | Support boards      |
| 6             | 600      | 130   | 60    | 20     |         | Support boards      |
| 7             | 3200     | 110   | 18    | 110    |         | Roof boards         |
| 8             | 3300     | 105   | 22    | 4      |         | Wind boards         |
| 9             | 3325     | 105   | 22    | 4      |         | Wind boards         |
| 10            | 3325     | 60    | 16    | 4      |         | Wind boards borders |
| 11            | 5950     | 105   | 22    | 2      |         | Roof plank          |
| 12            | 5950     | 35    | 25    | 2      |         | Roof plank borders  |